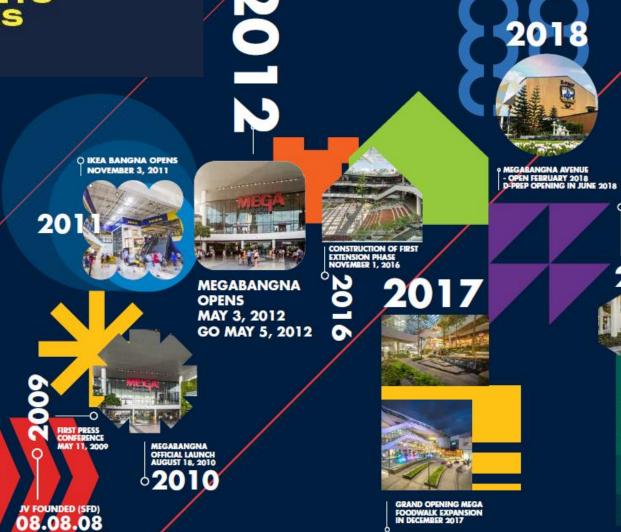

#### MEGABANGNA ROADMAP 059512

OUR MOVEMENTS OVER 10 YEARS

LAUNCH 1<sup>ST</sup> TOPGOLF IN SOUTHEAST ASIA IN Q3 2022 -2022

# **OUR JOURNEY**

- 2008 JV FOUNDED
- ☐ 2011 THE 1<sup>ST</sup> IKEA STORE IN THAILAND
- ☐ 2012 MEGABANGNA OPENED
- ☐ 2017 LAUNCHED MAGA FOODWALK

# OUR — JOURNEY

- ☐ 2018 D-PREP SCHOOL OPENED
- ☐ 2019 LAUNCHED MEGA PARK

**MEGA SMART KIDS AND** 

**MEGA HARBORLAND** 

- □ 2020 STREAM VALLEY & SAND DUNE
  - **IKEA PARKING**
- ☐ 2021 1st CONDOMINIUM HANDOVER

# OUR — JOURNEY

☐ 2022 - LAUNCH TOPGOLF &

CENTRAL@MEGABANGNA EXPANSION