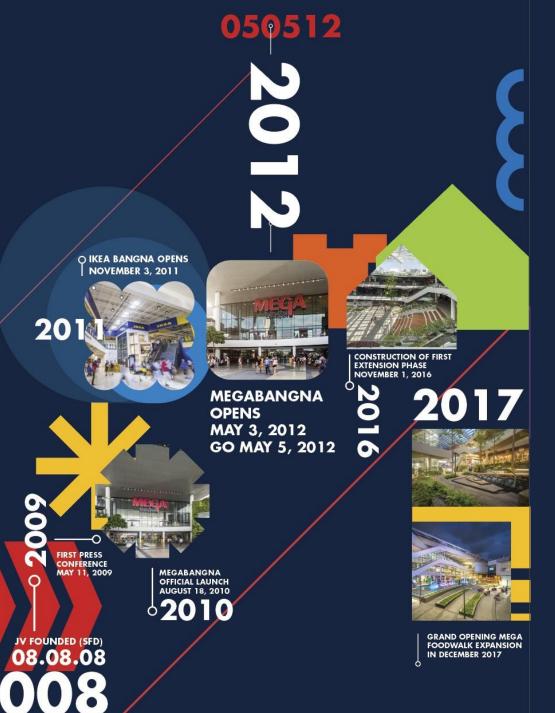

#### MEGABANGNA ROADMAP 059512

OUR MOVEMENTS OVER 10 YEARS

LAUNCH 1<sup>ST</sup> TOPGOLF IN SOUTHEAST ASIA IN Q3 2022 -2022

# **OUR JOURNEY**

- 2008 JV FOUNDED
- ☐ 2011 THE 1<sup>ST</sup> IKEA STORE IN THAILAND
- ☐ 2012 MEGABANGNA OPENED
- ☐ 2017 LAUNCHED MAGA FOODWALK