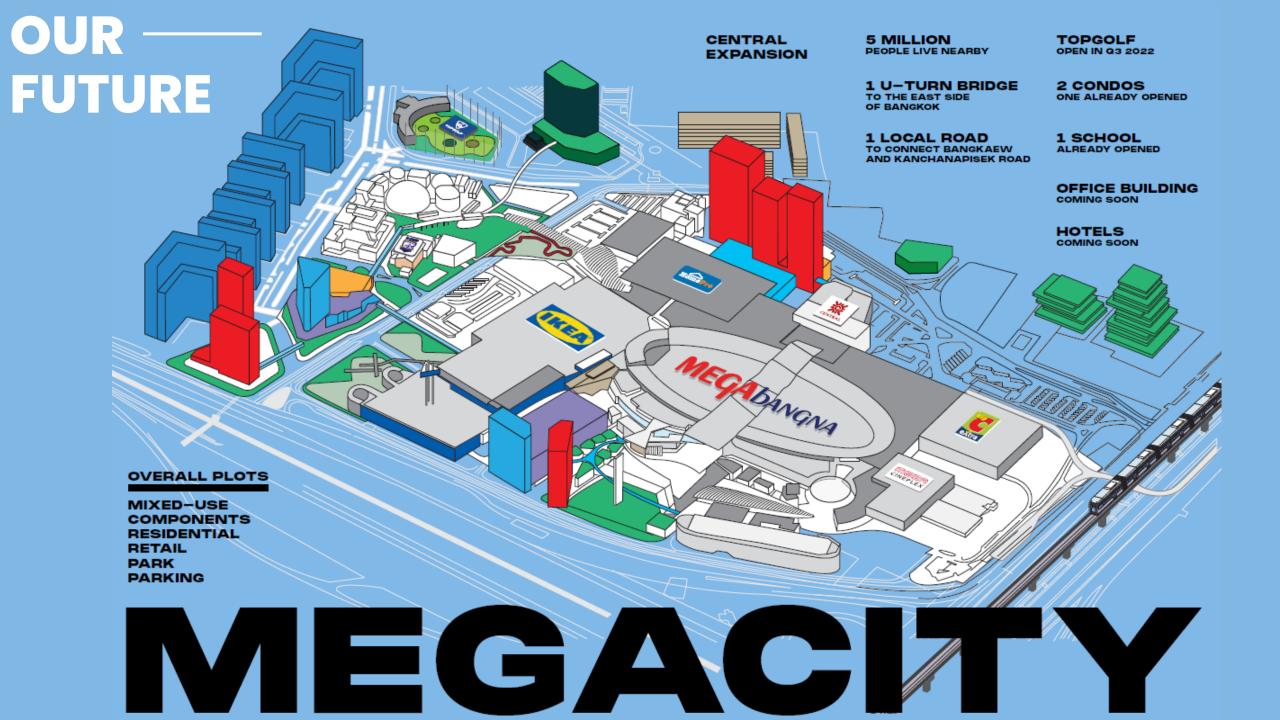

#### MEGABANGNA ROADMAP 059512

OUR MOVEMENTS OVER 10 YEARS

LAUNCH 1<sup>ST</sup> TOPGOLF IN SOUTHEAST ASIA IN Q3 2022 -2022

# **OUR JOURNEY**

- 2008 JV FOUNDED
- ☐ 2011 THE 1<sup>ST</sup> IKEA STORE IN THAILAND
- ☐ 2012 MEGABANGNA OPENED
- ☐ 2017 LAUNCHED MAGA FOODWALK

# OUR — JOURNEY

- ☐ 2018 D-PREP SCHOOL OPENED
- ☐ 2019 LAUNCHED MEGA PARK

**MEGA SMART KIDS AND** 

**MEGA HARBORLAND** 

- □ 2020 STREAM VALLEY & SAND DUNE
  - **IKEA PARKING**
- ☐ 2021 1st CONDOMINIUM HANDOVER

# OUR — JOURNEY

☐ 2022 - LAUNCH TOPGOLF &

CENTRAL@MEGABANGNA EXPANSION