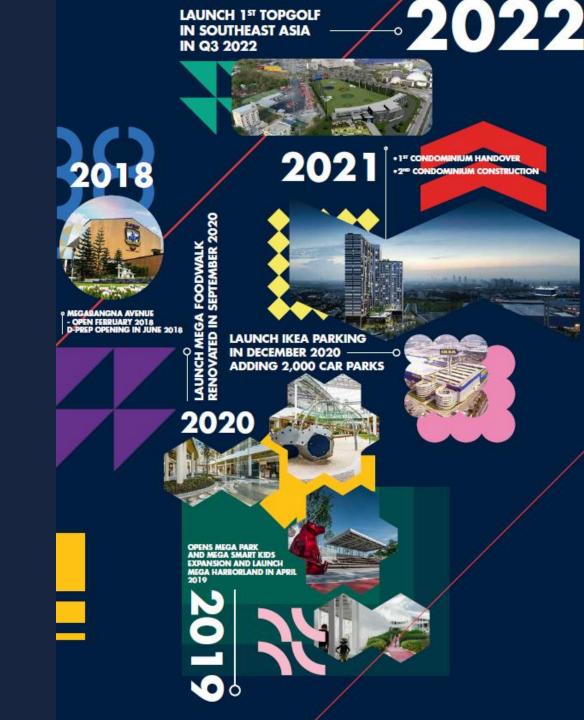

#### MEGABANGNA ROADMAP 059512

OUR MOVEMENTS OVER 10 YEARS

LAUNCH 1<sup>ST</sup> TOPGOLF IN SOUTHEAST ASIA IN Q3 2022 -2022

# **OUR JOURNEY**

- 2008 JV FOUNDED
- ☐ 2011 THE 1<sup>ST</sup> IKEA STORE IN THAILAND
- ☐ 2012 MEGABANGNA OPENED
- ☐ 2017 LAUNCHED MAGA FOODWALK

# OUR — JOURNEY

- ☐ 2018 D-PREP SCHOOL OPENED
- ☐ 2019 LAUNCHED MEGA PARK

**MEGA SMART KIDS AND** 

**MEGA HARBORLAND** 

- □ 2020 STREAM VALLEY & SAND DUNE
  - **IKEA PARKING**
- ☐ 2021 1st CONDOMINIUM HANDOVER

# OUR — JOURNEY

☐ 2022 - LAUNCH TOPGOLF &

CENTRAL@MEGABANGNA EXPANSION